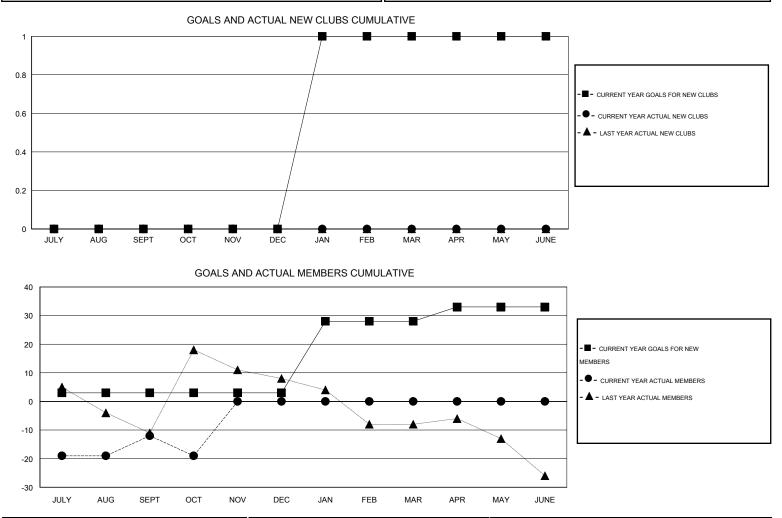

## GMT: Cindy Gregg

| GMT: Cindy C          | Gregg            |           | LOCATIC          | N VIRGINIA       |                       |                    |                                     |                    | GMT CA 1         |
|-----------------------|------------------|-----------|------------------|------------------|-----------------------|--------------------|-------------------------------------|--------------------|------------------|
| Clubs                 |                  |           |                  |                  | Members               |                    |                                     |                    |                  |
| RESULTS FOR 2015-2016 |                  |           |                  |                  | RESULTS FOR 2015-2016 |                    |                                     |                    |                  |
| QUARTER               | NEW CLUB<br>GOAL | NEW CLUBS | DROPPED<br>CLUBS | NET<br>GAIN/LOSS | QUARTER               | NEW MEMBER<br>GOAL | CHARTER AND<br>NEW MEMBERS<br>ADDED | DROPPED<br>MEMBERS | NET<br>GAIN/LOSS |
| JULY/AUG/SEPT         | 0                | 0         | 0                | 0                | JULY/AUG/SEPT         | 3                  | 38                                  | 50                 | -12              |
| OCT/NOV/DEC           | 0                | 0         | 0                | 0                | OCT/NOV/DEC           | 0                  | 12                                  | 19                 | -7               |
| JAN/FEB/MAR           | 1                | 0         | 0                | 0                | JAN/FEB/MAR           | 25                 | 0                                   | 0                  | 0                |
| APR/MAY/JUNE          | 0                | 0         | 0                | 0                | APR/MAY/JUNE          | 5                  | 0                                   | 0                  | 0                |

| DROPPED CLUBS: 0 | 27 CLUBS OF 60 ADDED 1 OR MORE | GENDER DISTRIBUTION   |     |  |
|------------------|--------------------------------|-----------------------|-----|--|
|                  | NEW MEMBERS                    | MALE 1,050 (64.9      | 4%) |  |
| DROPPED MEMBERS  |                                | FEMALE 567 (35.069    | %)  |  |
| DECEASED 10      | CLICK HERE FOR HEALTH          |                       | 005 |  |
| CLUB CANCELLED 0 | ASSESSMENT DATA                | FAMILY UNIT MEMBERS   | 265 |  |
| OTHER 59         |                                | HEAD OF HOUSEHOLD 1   |     |  |
| TOTAL 69         | -                              | NON-HEAD OF HOUSEHOLD | 137 |  |